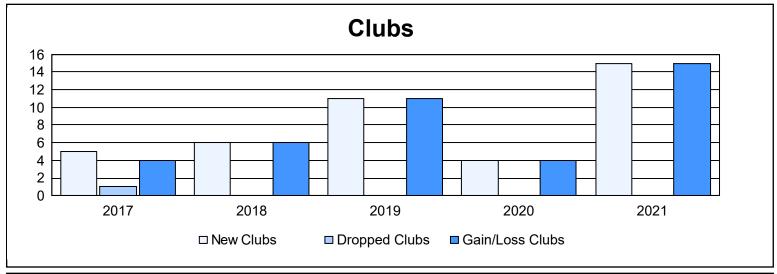

District 324 B As of June 2021 Cumulative

| Year      | New<br>Clubs | Dropped<br>Clubs | Gain/<br>Loss<br>Clubs | New<br>Members | Charter<br>Members | Reinstate<br>Members | Transfer<br>Members | Total<br>Member<br>Added | Total<br>Members<br>Dropped | Gain/<br>Loss<br>Members |
|-----------|--------------|------------------|------------------------|----------------|--------------------|----------------------|---------------------|--------------------------|-----------------------------|--------------------------|
| 2016-2017 | 5            | 1                | 4                      | 1,394          | 148                | 122                  | 29                  | 1,693                    | 971                         | 722                      |
| 2017-2018 | 6            | 0                | 6                      | 1,658          | 223                | 284                  | 52                  | 2,217                    | 1,841                       | 376                      |
| 2018-2019 | 11           | 0                | 11                     | 472            | 402                | 158                  | 15                  | 1,047                    | 1,611                       | -564                     |
| 2019-2020 | 4            | 0                | 4                      | 386            | 209                | 265                  | 28                  | 888                      | 1,264                       | -376                     |
| 2020-2021 | 15           | 0                | 15                     | 1,004          | 389                | 55                   | 35                  | 1,483                    | 1,147                       | 336                      |
| Average   | 8            | 0                | 8                      | 983            | 274                | 177                  | 32                  | 1,466                    | 1,367                       | 99                       |